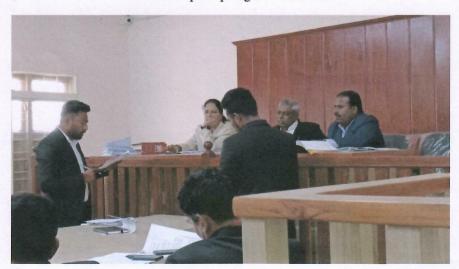

#### VIDYODAYA LAW COLLEGE, TUMAKURU. VI SEMESTER, LL.B, 3 YEAR COURSE-SECTION-A FIRST MOOT COURT

#### **MEMO**

Date: 01-08-2022.

This is to inform to the students of Section-A, 6<sup>th</sup> Semester, LL.B. 3 year course that the first Moot Court to be held on 1 0-08-2022, at 10-30 a.m. Therefore, it is informed to all the students to collect the Moot Court problem from the office and attend to it.

#### To Conduct Moot Court Practical Examination.

This is to inform to the following faculty members that the first Moot Court for the students of Section-A, VI Semester, 3 year LL.B Course to be held on 10-08-2022, at 10-30 a.m. in the Moot Court hall.