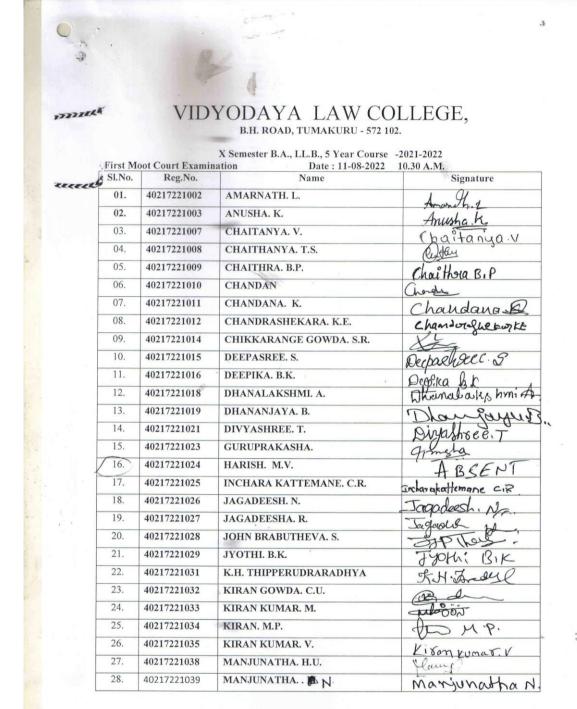

(Affiliated to the Karnataka State Law University, Hubballi & Recognised by the B.C.I)

B.H.ROAD, TUMAKURU-572102. Karnataka

E-mail: vidyodayalawcollege@gmail.com Website: vidyodayalawcollege.in

VIDYODAYA LAW COLLEGE, B.H. ROAD, TUMAKURU - 572 102. VI SEMESTER LL.B., 3 YEAR COURSE - SECTION - 'B' FIRST MOOT COURT - DATE: 13-08-2022 - 10.30 A.M.